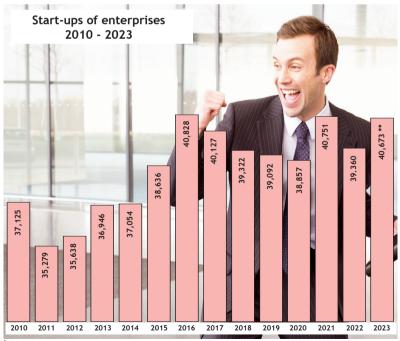

17.0 Start-ups of enterprises 1 by province

|                       |                 |             |          | number |        |        |                   |
|-----------------------|-----------------|-------------|----------|--------|--------|--------|-------------------|
| province              | 2000            | 2008 2      | 2010     | 2015   | 2020   | 2022   | 2023 <sup>3</sup> |
| Burgenland            | 753             | 1,834       | 1,846    | 1,877  | 1,582  | 1,522  | 1,610             |
| Carinthia             | 1,371           | 2,039       | 2,033    | 2,561  | 2,376  | 2,488  | 2,563             |
| Lower Austria         | 4,528           | 8,913       | 7,746    | 8,540  | 7,955  | 7,789  | 8,125             |
| Upper Austria         | 3,307           | 6,534       | 5,228    | 5,277  | 5,771  | 5,603  | 5,604             |
| Salzburg              | 1,624           | 2,173       | 2,120    | 2,161  | 2,354  | 2,395  | 2,461             |
| Styria                | 3,286           | 4,957       | 5,001    | 5,702  | 5,944  | 5,911  | 5,958             |
| Tyrol                 | 1,816           | 2,573       | 2,548    | 2,601  | 2,947  | 3,162  | 3,342             |
| Vorarlberg            | 1,072           | 1,726       | 1,350    | 1,243  | 1,414  | 1,437  | 1,527             |
| Vienna                | 6,005           | 9,582       | 9,253    | 8,674  | 8,514  | 9,053  | 9,483             |
| AUSTRIA               | 23,762          | 40,331      | 37,125   | 38,636 | 38,857 | 39,360 | 40,673            |
| 1 Start-ups of enteri | prises within t | he Economic | Chambers |        |        |        | source: WKO       |

<sup>&</sup>lt;sup>1</sup> Start-ups of enterprises within the Economic Chambers

<sup>2</sup> break in time series; 2008 onwards: including care workers (Selbständige Personenbetreuer)

<sup>&</sup>lt;sup>3</sup> provisional data

<sup>2008</sup> onwards: including care workers (Selbständige Personenbetreuer); \*\* 2023: provisional data

17.1 Start-ups of enterprises 1 by legal form

| 1 . 16                                                                          |        |        | number |        |        |        |
|---------------------------------------------------------------------------------|--------|--------|--------|--------|--------|--------|
| legal form                                                                      | 2000   | 2010   | 2020   | 2021   | 2022   | 2023 2 |
| Sole proprietorship (off record)                                                | 18,293 | 30,254 | 30,949 | 31,900 | 30,595 | 31,921 |
| Limited company (GmbH)                                                          | 3,028  | 3,476  | 4,492  | 5,168  | 5,036  | 5,006  |
| Limited partnership (KG)                                                        | 1,306  | 926    | 628    | 588    | 637    | 566    |
| General partnership (OG)                                                        | 883    | 711    | 717    | 870    | 766    | 762    |
| Association (Verein)                                                            | 100    | 113    | 82     | 80     | 80     | 88     |
| Public company (AG)                                                             | 58     | 24     | 5      | 7      | 4      | 6      |
| Sole proprietorship (on record)                                                 | 23     | 1,493  | 1,861  | 2,007  | 2,125  | 2,227  |
| Other legal form                                                                | 71     | 128    | 123    | 131    | 117    | 97     |
| TOTAL                                                                           | 23,762 | 37,125 | 38,857 | 40,751 | 39,360 | 40,673 |
| <sup>1</sup> Start-ups of enterprises within the Economic Chambers; source: WKO |        |        |        |        |        |        |